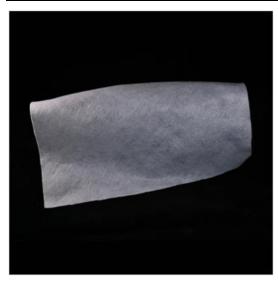

China based supplier of **Spunlace Nonwoven Made from PET and Rayon Viscose Fibers**. It is a nonwoven fabric produced by the entangling of a web of loose fibers through multiple rows of jets of high pressure water which pierce the tissue and entangle the fibres. The fact that the two fabrics are interlinked in different directions gives it its isotropic property, the same strength in any direction.

## **Product Specifications, and Applications**

China based supplier of **Spunlace Nonwoven Made from PET and Rayon Viscose Fibers**. Below the specification range: Width: 15cm~180cm Basis weight: 40gsm~150gsm Spin finish: standard hydrophilic Different weights and compositions are available: viscose, polyester, cotton, nylon and microfibre. It can be made in plain or perforated and in multiple solid colours and prints.