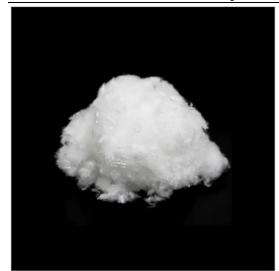

## Low Melt Co-PET/PET Short Cut Fiber

Various specifications of high-quality Low Melt Co-PET/PET Short Cut Fiber is supplied by China LAYO which is a popular chemical fiber for airlaid products. Layo has decided to build up a strong supplier sources base in China and even other Countries in Asia for mainly all kind of fibers and nonwovens to maintain relation with them by giving regular business.

China based supplier of **Low Melt Co-PET/PET Short Cut Fiber** sheath/core concentric structure based bicomponent fiber, with a property of low melting point sheath-Polyethylene and core material-Polypropylene, standard hydrophilic spin finish. It cut into super short length -4/5/6/12mm to be applied for airlaid products.

## **Product Specification Details, And Precise Application**

China based supplier of **Low Melt Co-PET/PET Short Cut Fiber** It is an ideal fiber for AIRLAID which are widely used for absorbent and insulation products, such as food pads, insulation boards. Below the specification range: